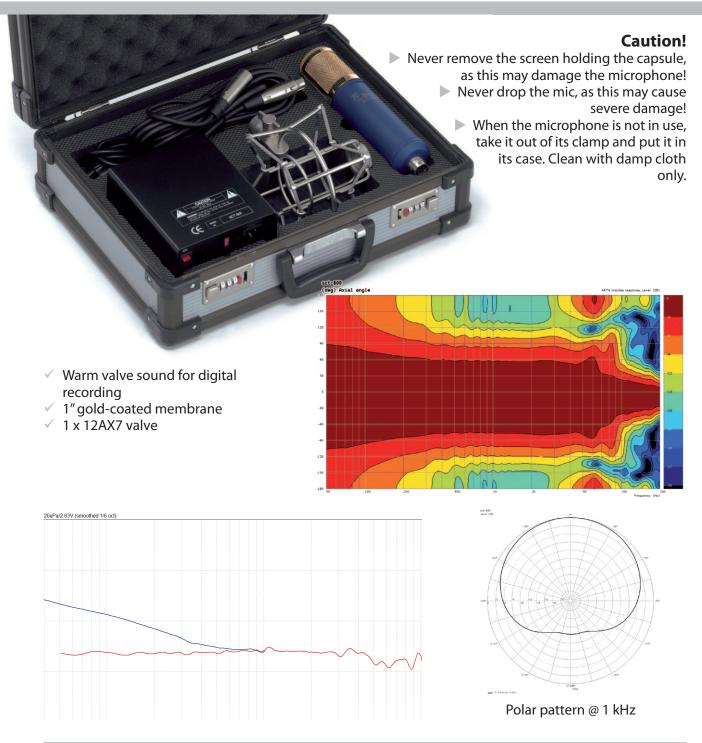

## SCT 800 - large diaphragm studio tube microphone

**UK** 

| Connection / Supply              | XLR 7-pin / external power supply |
|----------------------------------|-----------------------------------|
| Transducer concept               | condenser                         |
| Directivity                      | cardioid                          |
| Field sensitivity [mV/ Pa]       | 48.3                              |
| Field sensitivity [dB re 1V/ Pa] | -26.3                             |
| Equivalent noise level [dB(A)]   | 6.5                               |
| Signal-to-noise ratio [dB(A)]    | 87.5                              |
| Maximum SPL [dB SPL @ 1% THD]    | 112                               |
| Electric impedance [ohm @ 1 kHz] | 165                               |
| Frequency response 0.1 m -10 dB  | 20 - 15.000 Hz                    |
|                                  |                                   |