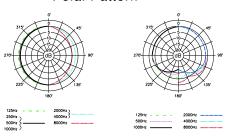

## **Specifications**

- Type: Condenser Microphone
- Element: Pressure Gradient
- Polar pattern: Omni/Cardioid
- Frequency Response: 30~20000 Hz
- Sensitivity: 25/40mv/pa
- Rated Impedance: 200Ω
- Equivalent Noise Level: 18/14dB (A weighted IEC/DIN 651)
- Max. SPL: 146/142dB (THD≤1.0% 1000Hz)
- External Power Supply: PS-1 Special Power Box Attached
- Microphone Cable: 25ft.(7.5m) Special Cable With 7 Pin