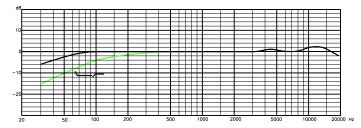

## **Specifications**

- Type: Condenser Microphone
- Element: Pressure Gradient
- Polar pattern: Omni/Cardioid
- Frequency Response: 30~20000 Hz
- Sensitivity: 25/40mv/pa
- Rated Impedance: 200Ω
- Equivalent Noise Level: 18/14dB (A weighted IEC/DIN 651)
- Max. SPL: 146/142dB (THD≤1.0% 1000Hz)
- External Power Supply: PS-1 Special Power Box Attached
- Microphone Cable: 25ft.(7.5m) Special Cable With 7 Pin

Connector on each end

Apades (CUSE)

Frequency Response (Cardioid)