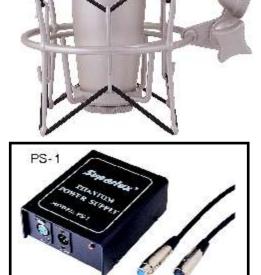

## **Features**

- Large 1" diameter. Ultra thin 3µm membrane gold evaporated capsule.
- Switchable polar pattern—omni or cardioid available
- External low frequency roll off
- Flat wide frequency response and extraordinary wide dynamic range
- True natural sound with tube electronics
- Supplied with deluxe HM-7 elastic suspension shock mount and HM-8 swivel adaptor mount
- Completed microphone packaged in a aluminum suitcase

## **Specifications**

- Type: Condenser Microphone
- Element: Pressure Gradient
- Polar pattern: Omni/Cardioid
- Frequency Response: 30~20000 Hz
- Sensitivity: 25/40mv/pa
- Rated Impedance: 200Ω
- Equivalent Noise Level: 18/14dB (A weighted IEC/DIN 651)
- Max. SPL: 146/142dB (THD≤1.0% 1000Hz)
- External Power Supply: PS-1 Special Power Box Attached
- Microphone Cable: 25ft.(7.5m) Special Cable With 7 Pin