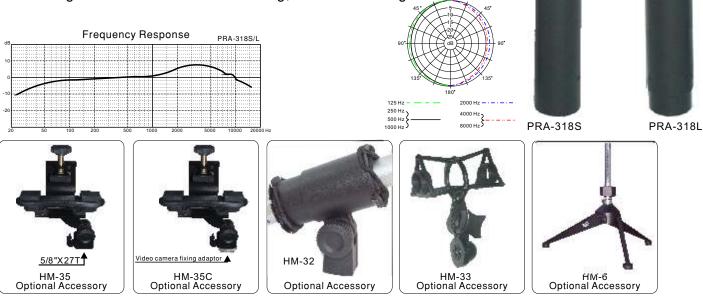

## Specifications

- Type:
- Polar pattern: **Omni-directional**
- Frequency response: 50~15000Hz
- Sensitivity: -74dbV/pa (0.2mv/pa)
- Rated impedance: **500**Ω
- PRA-318S @34(Max.)x180mm; Dimension:
- Net weight:
- PRA-318L @34(Max.)x230mm
- Polar Pattern PRA-318S 110g; PRA-318L 140g