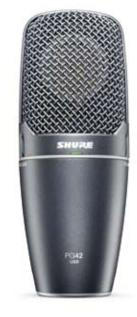

### Vocal

Side-Address Cardioid Condenser Microphone

Specially tuned for detailed reproduction of lead vocals and instrument applications, the PG42 includes a switchable -15dB pad and high pass filter for increased flexibility.

### Side-Address Cardioid Condenser Microphone

The PG42USB is designed to deliver the lead vocal and instrument reproduction of the PG42, enhanced with digital output, control and flexibility. Simply connect to a computer for convenient digital recording.