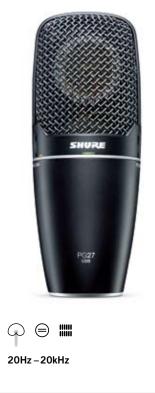

### Side-Address Cardioid Condenser Microphone

The PG42USB is designed to deliver the lead vocal and instrument reproduction of the PG42, enhanced with digital output, control and flexibility. Simply connect to a computer for convenient digital recording.

(↓) (=) |||| 20Hz - 20kHz