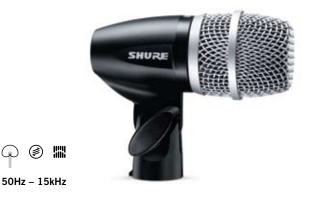

### PG**56**

Drum

Cardioid Dynamic Microphone

Optimized for the high SPLs of close-miking snare and tom drums, with a compact design, integrated swivel base and included A50D Drum Mount.