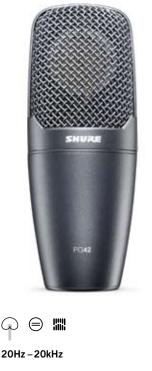

### Vocal

Side-Address Cardioid Condenser Microphone

Specially tuned for detailed reproduction of lead vocals and instrument applications, the PG42 includes a switchable -15dB pad and high pass filter for increased flexibility.

### Vocal