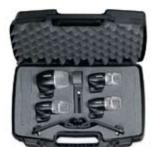

# PG**DMK6**

### Drum

### **6-Piece Microphone Kit**

Complete professional quality microphone package for full drum kit applications.

#### Includes:

(1) PG52 Microphone

### (3) PG56 Microphones

- (2) PG81 Instrument Microphones for overhead and cymbal miking
- (3) A50D Drum Mounts
- (1) Durable Carrying Case
- (6) 15ft. XLR-XLR Cables