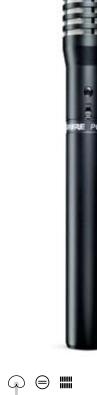

### Instrument

**Cardioid Condenser** Microphone

Equipped with a flat frequency response that delivers clear reproduction when used in sensitive acoustic instrument applications.

70Hz – 15kHz

60Hz - 15kHz