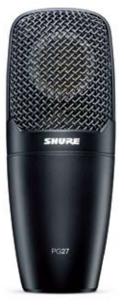

### Side-Address Cardioid Condenser Microphone

Equipped with a largediaphragm capsule, the PG27 maintains a flat frequency response for natural reproduction of instruments and vocals.

### Multi-Purpose

Side-Address Cardioid Condenser Microphone