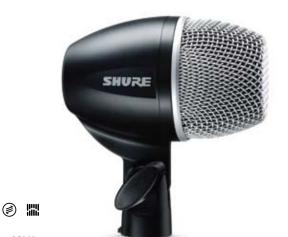

## **DRUMS** Dynamic, true-to-life sound for any drumming style.

Drum

Cardioid Dynamic Microphone

Delivers rich sound for low-frequency instrument applications, and features an integrated swivel base for ease of placement.

30Hz – 13kHz

 $\omega$ 