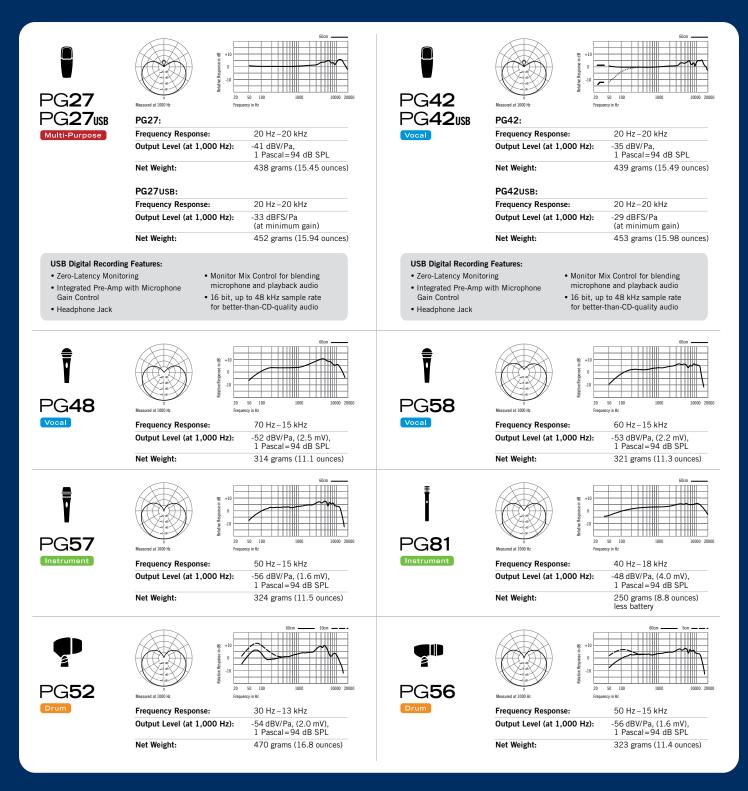

### Side-Address Cardioid Condenser Microphone

Equipped with a largediaphragm capsule, the PG27 maintains a flat frequency response for natural reproduction of instruments and vocals.

### Vocal

Side-Address Cardioid Condenser Microphone

Specially tuned for detailed reproduction of lead vocals and instrument applications, the PG42 includes a switchable -15dB pad and high pass filter for increased flexibility.

### Side-Address Cardioid Condenser Microphone

The PG42USB is designed to deliver the lead vocal and instrument reproduction of the PG42, enhanced with digital output, control and flexibility. Simply connect to a computer for convenient digital recording.

### °G**48**

Vocal

**Cardioid Dynamic** Microphone

A professional-quality microphone optimized for spoken word and karaoke performance applications.

Vocal

**Cardioid Dynamic** Microphone

A rugged, professional-quality microphone that delivers excellent sound for lead and backup vocal performance applications.

Instrument

**Cardioid Dynamic Microphone** 

A highly versatile, professionalquality microphone specifically designed for a wide variety of amplified and acoustic instrument applications.

### Instrument

**Cardioid Condenser** Microphone

Equipped with a flat frequency response that delivers clear reproduction when used in sensitive acoustic instrument applications.

70Hz – 15kHz

60Hz - 15kHz

## **DRUMS** Dynamic, true-to-life sound for any drumming style.

Drum

Cardioid Dynamic Microphone

Delivers rich sound for low-frequency instrument applications, and features an integrated swivel base for ease of placement.

### PG**56**

Drum

Cardioid Dynamic Microphone

Optimized for the high SPLs of close-miking snare and tom drums, with a compact design, integrated swivel base and included A50D Drum Mount.