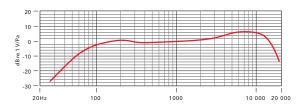

## **Specifications**

| Acoustic Principle  | Dynamic                                                                          |
|---------------------|----------------------------------------------------------------------------------|
| Frequency Range     | 75Hz ~ 18,000Hz                                                                  |
| Nominal Impedence   | 320Ω                                                                             |
| Net Weight          | 360g (0.79lb)                                                                    |
| Directional Pattern | Cardioid                                                                         |
| Sensitivity         | -56dB ±2dB re 1V/Pa<br>(1.6mV @ 94 dB SPL) @ 1kHz                                |
| Dimensions          | Length - 171mm (6.73")<br>Diameter - 51.5mm (2.03")                              |
| Shipping Weight     | 700g (1.54lb)                                                                    |
| Output Connection   | 3 pin XLR, balanced output<br>between Pin 2 (+), Pin 3 (-) and<br>Pin 1 (ground) |