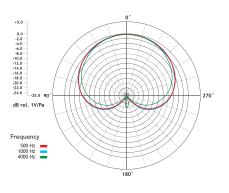

## **Specifications**

| Acoustic Principle  | Dynamic                                                                          |
|---------------------|----------------------------------------------------------------------------------|
| Frequency Range     | 75Hz ~ 18,000Hz                                                                  |
| Nominal Impedence   | 320Ω                                                                             |
| Net Weight          | 360g (0.79lb)                                                                    |
| Directional Pattern | Cardioid                                                                         |
| Sensitivity         | -56dB ±2dB re 1V/Pa<br>(1.6mV @ 94 dB SPL) @ 1kHz                                |
| Dimensions          | Length - 171mm (6.73")<br>Diameter - 51.5mm (2.03")                              |
| Shipping Weight     | 700g (1.54lb)                                                                    |
| Output Connection   | 3 pin XLR, balanced output<br>between Pin 2 (+), Pin 3 (-) and<br>Pin 1 (ground) |