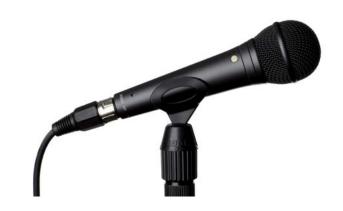

The RØDE M1 dynamic microphone was designed to be the Roadie's best friend. Its rock solid die-cast body and sturdy dynamic capsule ensure the M1 can take all the abuse you can throw at it without showing signs of age or neglect.

## Features

- Live dynamic vocal microphone
- High output dynamic capsule
- Gold plated XLR connectors .
- Balanced, low impedance output •
- Internal pop-filter to reduce plosives •
- Feedback rejecting pick up pattern •
- Heavy duty metal body .
- Low handling noise •